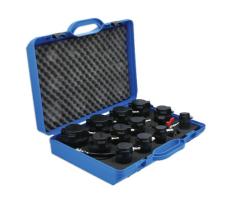

## **Turbo System Tester Set**

A 13 piece turbo system tester set to identify any pressure leakage within the turbo system using standard workshop air. To fit most turbo systems on cars and light commercial vehicles.

## **Additional Information**

- Twelve stepped adaptors for pipe sizes: 31 38mm, 46 51mm, 55 60mm, 65 70mm, 75 80mm and 85 90mm.
- Pressure gauge with shut off valve and regulator to help prevent over-pressurisation.
- Use to pressure test turbo pipes, intercoolers, cooling system pipes & radiators when looking for leaks.
- Use with workshop compressed air NB always pre-set the regulator to low before use.
- · Suitable for cars, LCV, HGV and marine systems.