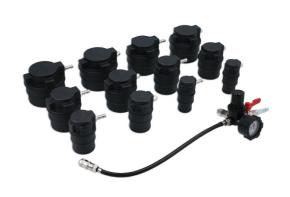

## **Additional Information**

- Twelve stepped adaptors for pipe sizes: 31 38mm, 46 51mm, 55 60mm, 65 70mm, 75 80mm and 85 90mm.
- Pressure gauge with shut off valve and regulator to help prevent over-pressurisation.
- Use to pressure test turbo pipes, intercoolers, cooling system pipes & radiators when looking for leaks.
- Use with workshop compressed air NB always pre-set the regulator to low before use.
- · Suitable for cars, LCV, HGV and marine systems.