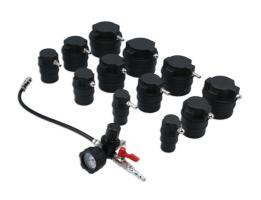

## **Additional Information**

- Twelve stepped adaptors for pipe sizes: 31 38mm, 46 51mm, 55 60mm, 65 70mm, 75 80mm and 85 90mm.
- Pressure gauge with shut off valve and regulator to help prevent over-pressurisation.
- Use to pressure test turbo pipes, intercoolers, cooling system pipes & radiators when looking for leaks.
- Use with workshop compressed air NB always pre-set the regulator to low before use.
- · Suitable for cars, LCV, HGV and marine systems.