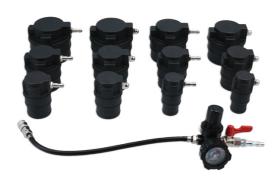

## **Additional Information**

- Twelve stepped adaptors for pipe sizes: 31 38mm, 46 51mm, 55 60mm, 65 70mm, 75 80mm and 85 90mm.
- Pressure gauge with shut off valve and regulator to help prevent over-pressurisation.
- Use to pressure test turbo pipes, intercoolers, cooling system pipes & radiators when looking for leaks.
- Use with workshop compressed air NB always pre-set the regulator to low before use.
- · Suitable for cars, LCV, HGV and marine systems.