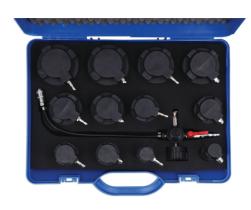

## **Turbo System Tester Set**

A 13 piece turbo system tester set to identify any pressure leakage within the turbo system using standard workshop air. To fit most turbo systems on cars and light commercial vehicles.

## **Additional Information**

- Twelve stepped adaptors for pipe sizes: 31 38mm, 46 51mm, 55 60mm, 65 70mm, 75 80mm and 85 90mm.
- Pressure gauge with shut off valve and regulator to help prevent over-pressurisation.
- Use to pressure test turbo pipes, intercoolers, cooling system pipes & radiators when looking for leaks.
- Use with workshop compressed air NB always pre-set the regulator to low before use.
- · Suitable for cars, LCV, HGV and marine systems.